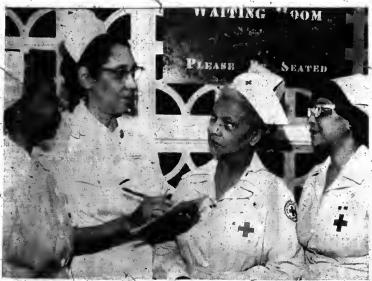

## American Red Cross Has Active Volunteer Crew at Homer G. Phillips

## Institution Needs Both Men and Women to Aid Vast Program Of Unselfish and Worthy Projects